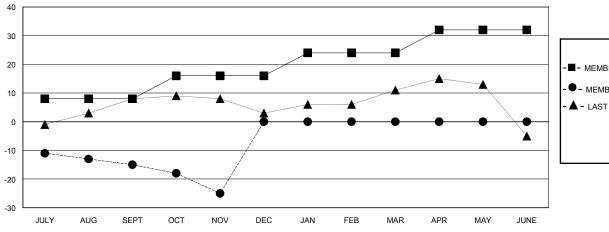

## GOALS AND ACTUAL MEMBERS CUMULATIVE

| - 🔳 - | MEMBER GROWTH NET GOAL |  |
|-------|------------------------|--|
| _     | WEWDER GROWTH NET GOAL |  |

- ● - MEMBER GROWTH ACTUAL

- ▲ - LAST YEAR MEMBERSHIP ACTUAL